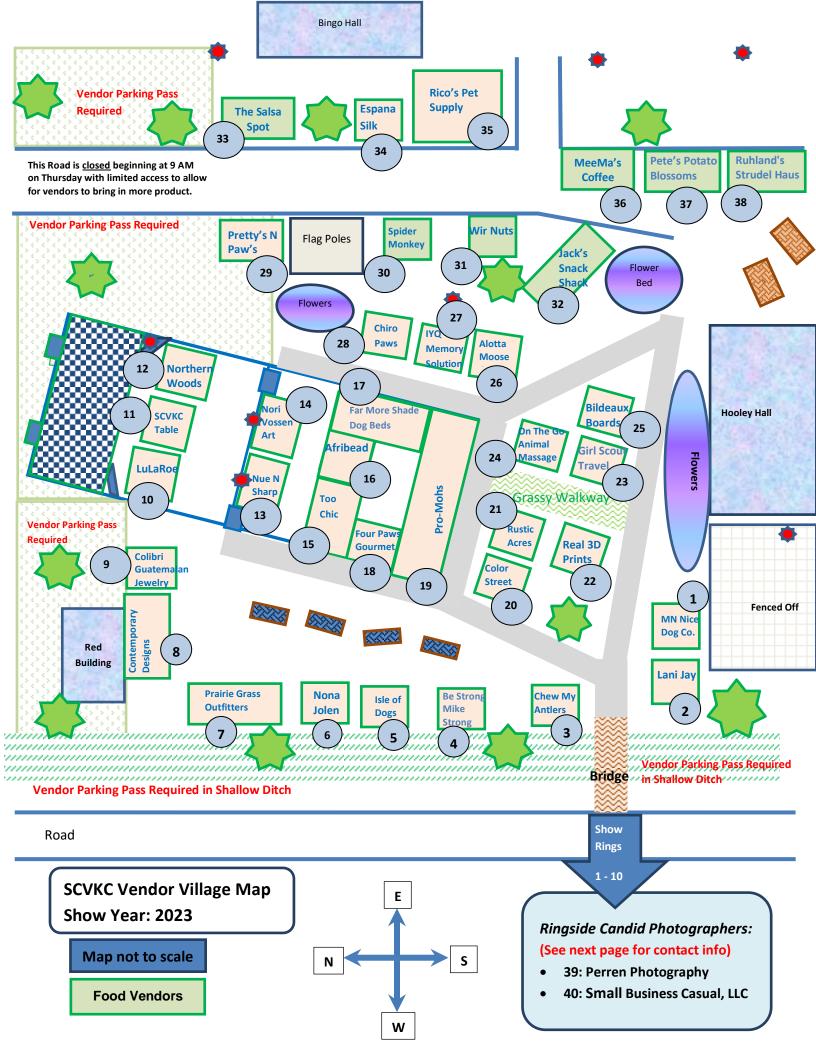

| Vendor                                                        | Booth |
|---------------------------------------------------------------|-------|
| Unless otherwise shown the vendor should be on site Thu – Sun | Space |
| Afribead                                                      |       |
| Alotta Moose Custom Jewelry                                   |       |
| Be Strong Mike Strong                                         |       |
| Bildeaux Boards                                               |       |
| Chew My Antlers                                               |       |
| Chiro Paws with Great River Spine and Sport (Sat-Sun)         |       |
| Colibri Guatemalan Jewelry                                    |       |
| ColorStreet                                                   |       |
| Contemporary Designs                                          |       |
| Espana Silk (Fri-Sun)                                         |       |
| Far More Shade Dog Beds                                       |       |
| Four Paws Gourmet                                             |       |
| Girl Scout Travel                                             |       |
| Isle of Dogs                                                  |       |
| IYQ Memory Solutions, LLC                                     |       |
| Jack's Snack Shack                                            |       |
| Lani Jay LLC                                                  |       |
| Lularoe                                                       |       |
| MeeMa's Coffee (Opens at 6 am)                                |       |
| Minnesota Nice Dog Company                                    | 1     |
| Neu N Sharp                                                   |       |
| Nona Jolene Animal Empath (Sat-Sun – Maybe Fri)               |       |
| Nori Vossen Art                                               |       |
| Northern Woods Training & Products                            |       |
| On The Go Animal Massage                                      |       |
| Perren Photography: Call 262-443-2020 for ring requests       |       |
| Pete's Potato Blossom                                         |       |
| Prairie Grass Outfitters                                      |       |
| Pretty's N Paw's                                              |       |
| Pro-Mohs-Proline Pet Products                                 | 19    |
| Real 3D Prints                                                | 22    |
| Rico's Pet Supply                                             | 35    |
| Ruhland's Strudel Haus                                        |       |
| Rustic Acres                                                  | 21    |
| SCVKC Information Table                                       | 11    |
| Small Business Casual: Call 763-482-9357 for ring requests    |       |
| Spider Monkey's Bake Shoppe                                   |       |
| Sweet Fruci's Frozen Delights                                 |       |
| The Salsa Spot                                                | 33    |
| Too Chic Wearable Dog Art                                     | 15    |

| Booth | Vendor by Booth #                                              |
|-------|----------------------------------------------------------------|
| Space | Unless otherwise shown the vendors should be on site Thu – Sun |
| 1     | Minnesota Nice Dog Company                                     |
| 2     | Lani Jay LLC                                                   |
| 3     | Chew My Antlers                                                |
| 4     | Be Strong Mike Strong                                          |
| 5     | Isle of Dogs                                                   |
| 6     | Nona Jolene Animal Empath (Sat-Sun – Maybe Fri)                |
| 7     | Prairie Grass Outfitters                                       |
| 8     | Contemporary Designs                                           |
| 9     | Colibri Guatemalan Jewelry                                     |
| 10    | Lularoe                                                        |
| 11    | SCVKC Information Table                                        |
| 12    | Northern Woods Training                                        |
| 13    | Neu N Sharp                                                    |
| 14    | Nori Vossen Art                                                |
| 15    | Too Chic Wearable Dog Art                                      |
| 16    | Afribead                                                       |
| 17    | Far More Shade Dog Beds                                        |
| 18    | Four Paws Gourmet                                              |
| 19    | Pro-Mohs-Proline Pet Products                                  |
| 20    | ColorStreet                                                    |
| 21    | Rustic Acres                                                   |
| 22    | Real 3D Prints                                                 |
| 23    | Girl Scout Travel                                              |
| 24    | On The Go Animal Massage                                       |
| 25    | Bildeaux Boards                                                |
| 26    | Alotta Moose Custom Jewelry                                    |
| 27    | IYQ Memory Solutions, LLC                                      |
| 28    | Chiro Paws with Great River Spine and Sport (Sat-Sun)          |
| 29    | Pretty's N Paw's                                               |
| 30    | Spider Monkey's Bake Shoppe                                    |
| 31    | Wir Nuts LLC                                                   |
| 32    | Jack's Snack Shack                                             |
| 33    | The Salsa Spot                                                 |
| 34    | Espana Silk (Fri-Sun)                                          |
| 35    | Rico's Pet Supply                                              |
| 36    | MeeMa's Coffee (Opens at 6 am)                                 |
| 37    | Pete's Potato Blossom                                          |
| 38    | Ruhland's Strudel Haus                                         |
| 39    | Perren Photography: Call 262-443-2020 for ring requests        |
| 40    | Small Business Casual: Call 763-482-9357 for ring requests     |