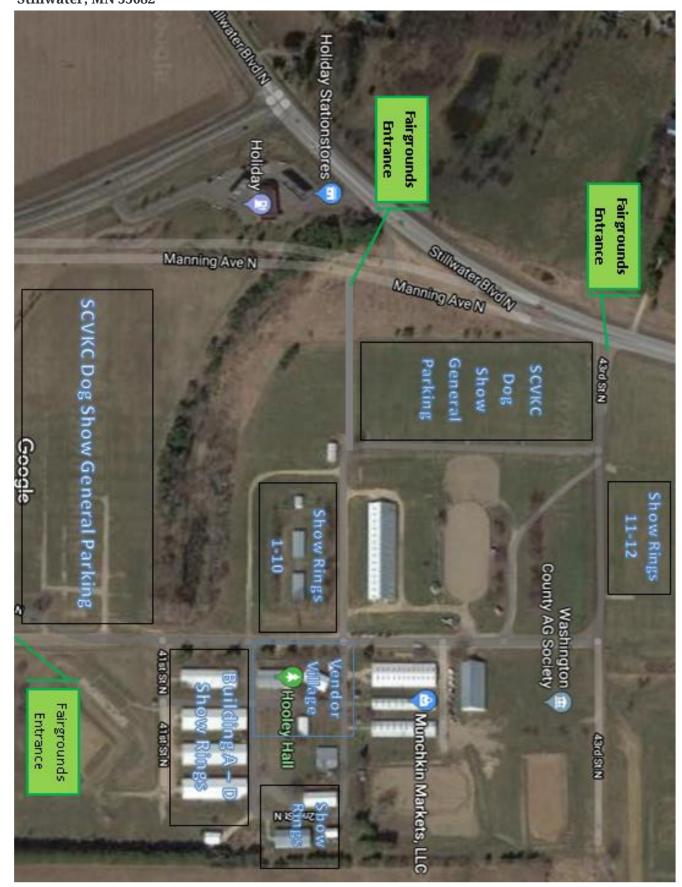

ts LLC                                                   |
| 32    | Jack's Snack Shack                                             |
| 33    | The Salsa Spot                                                 |
| 34    | Espana Silk (Fri-Sun)                                          |
| 35    | Rico's Pet Supply                                              |
| 36    | MeeMa's Coffee (Opens at 6 am)                                 |
| 37    | Pete's Potato Blossom                                          |
| 38    | Ruhland's Strudel Haus                                         |
| 39    | Perren Photography: Call 262-443-2020 for ring requests        |
| 40    | Small Business Casual: Call 763-482-9357 for ring requests     |

Washington County Fairgrounds McFair Ave N Stillwater, MN 55082