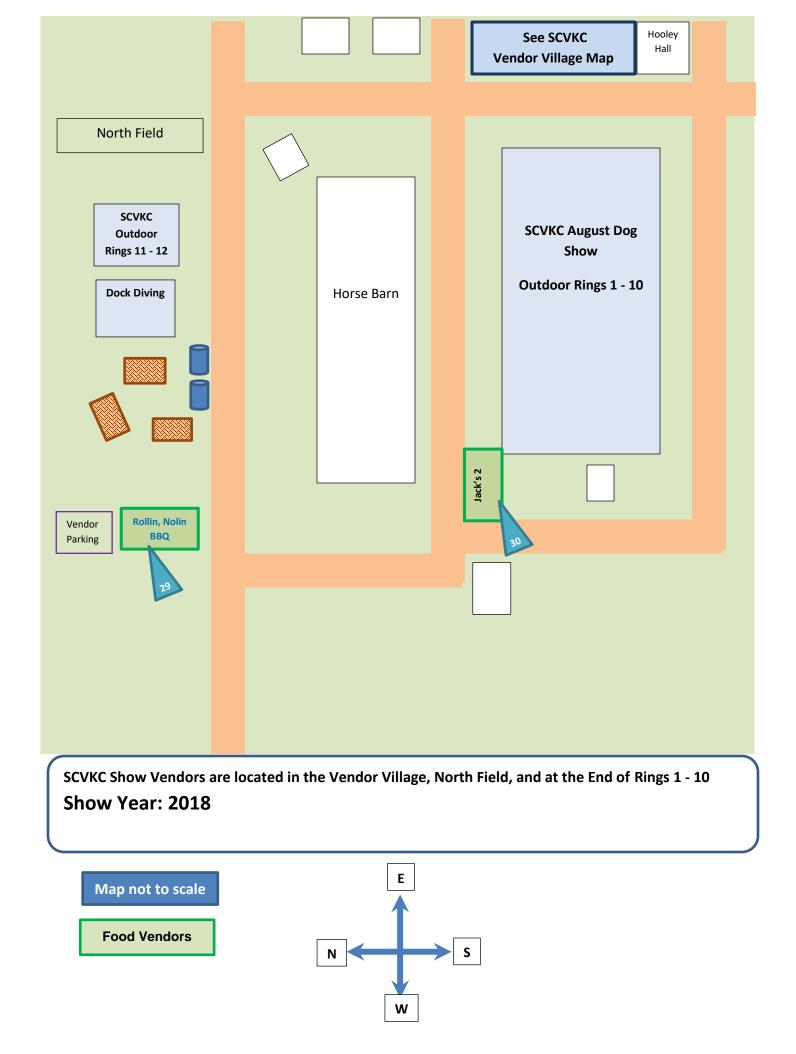

|                                                                | Booth |
|----------------------------------------------------------------|-------|
| Vendor (Alpha)                                                 | Space |
| Advanced Spinal Care & Rehab                                   | 23    |
| Animal Accents                                                 | 9     |
| Canidae Pet Foods                                              | 20    |
| Chew My Antlers                                                | 14    |
| Collars for Canines                                            | 1     |
| Crate Mat LLC                                                  | 19    |
| Espana Silk                                                    | 27    |
| Fill in the Blank                                              | 12    |
| Four Paws Gourmet                                              | 11    |
| Fur Champ                                                      | 4     |
| Fuzzywumpets                                                   | 15    |
| Isle of Dogs                                                   | 3     |
| Jack's Snack Shack                                             | 21    |
| Jack's Snack Shack 2 (Beverages)                               | 30    |
| Jane's Mini Donuts                                             | 24    |
| Life Circles Healing                                           | 18    |
| Life's Abundance                                               | 17    |
| Neu N Sharp                                                    | 5     |
| Northern Lights Greyhound Adoption                             | 16    |
| Pete's Potato Blossom                                          | 25    |
| Pre-Furred Clothing Animal Inn Junior Handler Scholarship Fund | 7     |
| Pro-Mohs-Proline Pet Products                                  | 13    |
| Puppy Parachute Co.                                            | 22    |
| Rico's Pet Supply                                              | 26    |
| Rollin Nolen BBQ (Friday – Sunday)                             | 29    |
| Ruff Tough Kennels, Roto Mold LLC                              | 6     |
| SCVKC                                                          | 8     |
| The Salsa Spot                                                 | 28    |
| The Treat Shop                                                 | 2     |
| Witchwynds Designs                                             | 10    |

| Booth<br>Space | Vendor by Booth #                                                 |
|----------------|-------------------------------------------------------------------|
| 1              | Collars for Canines                                               |
| 2              | The Treat Shop                                                    |
| 3              | Isle of Dogs                                                      |
| 4              | Fur Champ                                                         |
| 5              | Neu N Sharp                                                       |
| 6              | Ruff Tough Kennels, Roto Mold LLC                                 |
| 7              | Pre-Furred Clothing<br>Animal Inn Junior Handler Scholarship Fund |
| 8              | SCVKC                                                             |
| 9              | Animal Accents                                                    |
| 10             | Witchwynds Designs                                                |
| 11             | Four Paws Gourmet                                                 |
| 12             | Fill in the Blank                                                 |
| 13             | Pro-Mohs-Proline Pet Products                                     |
| 14             | Chew My Antlers                                                   |
| 15             | Fuzzywumpets                                                      |
| 16             | Northern Lights Greyhound Adoption                                |
| 17             | Life's Abundance                                                  |
| 18             | Life Circles Healing                                              |
| 19             | Crate Mat LLC                                                     |
| 20             | Canidae Pet Foods                                                 |
| 21             | Jack's Snack Shack                                                |
| 22             | Puppy Parachute Co.                                               |
| 23             | Advanced Spinal Care & Rehab                                      |
| 24             | Jane's Mini Donuts                                                |
| 25             | Pete's Potato Blossom                                             |
| 26             | Rico's Pet Supply                                                 |
| 27             | Espana Silk                                                       |
| 28             | The Salsa Spot                                                    |
| 29             | Rollin Nolen BBQ (Friday – Sunday)                                |
| 30             | Jack's Snack Shack 2 (Beverages)                                  |