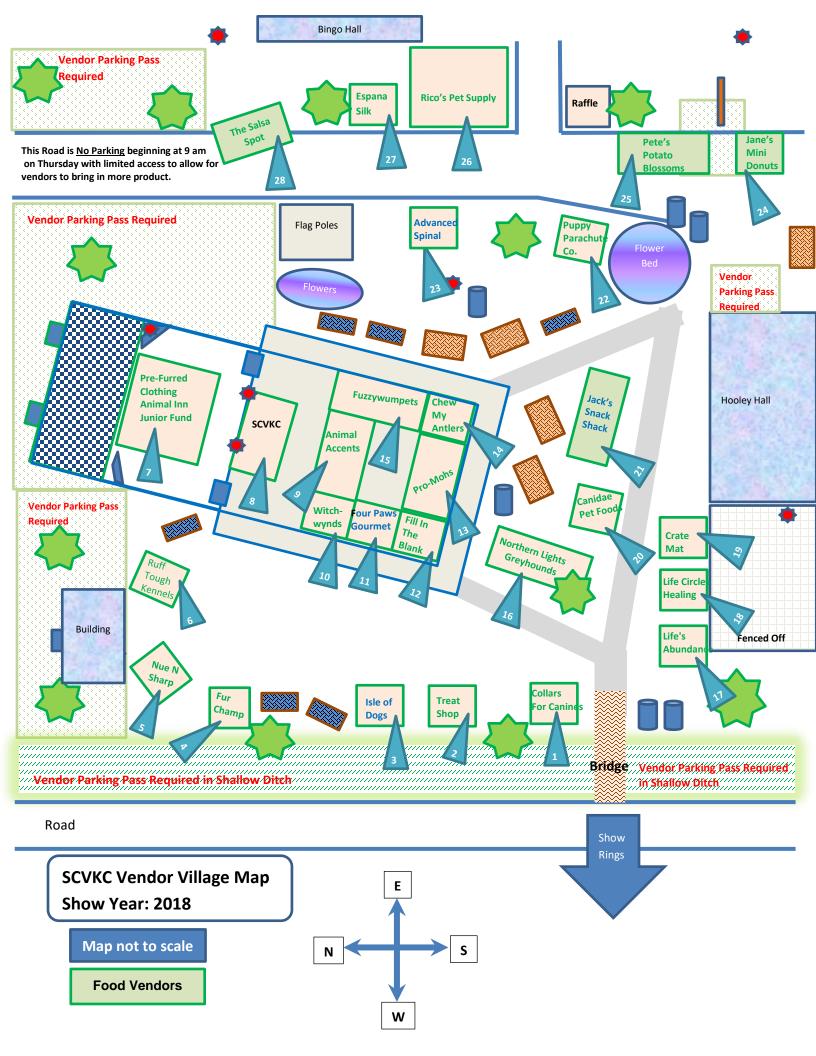

|                                                                | Booth |
|----------------------------------------------------------------|-------|
| Vendor (Alpha)                                                 | Space |
| Advanced Spinal Care & Rehab                                   | 23    |
| Animal Accents                                                 | 9     |
| Canidae Pet Foods                                              | 20    |
| Chew My Antlers                                                | 14    |
| Collars for Canines                                            | 1     |
| Crate Mat LLC                                                  | 19    |
| Espana Silk                                                    | 27    |
| Fill in the Blank                                              | 12    |
| Four Paws Gourmet                                              | 11    |
| Fur Champ                                                      | 4     |
| Fuzzywumpets                                                   | 15    |
| Isle of Dogs                                                   | 3     |
| Jack's Snack Shack                                             | 21    |
| Jack's Snack Shack 2 (Beverages)                               | 30    |
| Jane's Mini Donuts                                             | 24    |
| Life Circles Healing                                           | 18    |
| Life's Abundance                                               | 17    |
| Neu N Sharp                                                    | 5     |
| Northern Lights Greyhound Adoption                             | 16    |
| Pete's Potato Blossom                                          | 25    |
| Pre-Furred Clothing Animal Inn Junior Handler Scholarship Fund | 7     |
| Pro-Mohs-Proline Pet Products                                  | 13    |
| Puppy Parachute Co.                                            | 22    |
| Rico's Pet Supply                                              | 26    |
| Rollin Nolen BBQ (Friday – Sunday)                             | 29    |
| Ruff Tough Kennels, Roto Mold LLC                              | 6     |
| SCVKC                                                          | 8     |
| The Salsa Spot                                                 | 28    |
| The Treat Shop                                                 | 2     |
| Witchwynds Designs                                             | 10    |

| Booth<br>Space | Vendor by Booth #                                                 |
|----------------|-------------------------------------------------------------------|
| 1              | Collars for Canines                                               |
| 2              | The Treat Shop                                                    |
| 3              | Isle of Dogs                                                      |
| 4              | Fur Champ                                                         |
| 5              | Neu N Sharp                                                       |
| 6              | Ruff Tough Kennels, Roto Mold LLC                                 |
| 7              | Pre-Furred Clothing<br>Animal Inn Junior Handler Scholarship Fund |
| 8              | SCVKC                                                             |
| 9              | Animal Accents                                                    |
| 10             | Witchwynds Designs                                                |
| 11             | Four Paws Gourmet                                                 |
| 12             | Fill in the Blank                                                 |
| 13             | Pro-Mohs-Proline Pet Products                                     |
| 14             | Chew My Antlers                                                   |
| 15             | Fuzzywumpets                                                      |
| 16             | Northern Lights Greyhound Adoption                                |
| 17             | Life's Abundance                                                  |
| 18             | Life Circles Healing                                              |
| 19             | Crate Mat LLC                                                     |
| 20             | Canidae Pet Foods                                                 |
| 21             | Jack's Snack Shack                                                |
| 22             | Puppy Parachute Co.                                               |
| 23             | Advanced Spinal Care & Rehab                                      |
| 24             | Jane's Mini Donuts                                                |
| 25             | Pete's Potato Blossom                                             |
| 26             | Rico's Pet Supply                                                 |
| 27             | Espana Silk                                                       |
| 28             | The Salsa Spot                                                    |
| 29             | Rollin Nolen BBQ (Friday – Sunday)                                |
| 30             | Jack's Snack Shack 2 (Beverages)                                  |